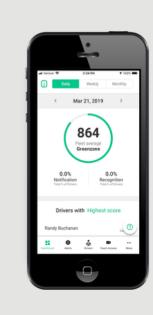

GreenZone® is the industry's first driver score built on a driver's positive driving rather than focusing on negative events. Your drivers can be recognized for doing well or coached when the need arises.