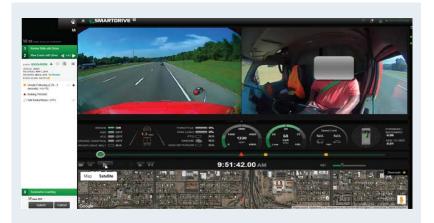

### **HOW IT WORKS**

- Pre-Installation Site Survey
- Customize the program to fit your fleet's unique needs
- $\cdot~$  External, internal or 360° view cameras
- Define what events trigger recording
- Recorded video is reviewed by SmartDrive, scored and prioritized for coaching
- Safety managers can coach drivers before a collision occurs Fast access to video enables you to protect drivers when they need it most Transportation intelligence offers insights into specific driver and full fleet operational data