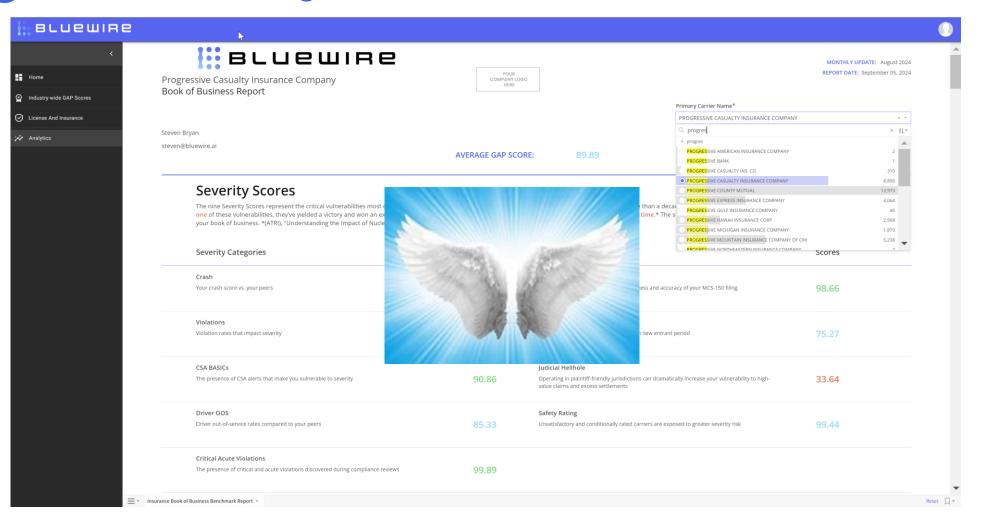

|



### **Progressive Casualty Insurance – Book of Business**





## **Systemic Failures- Crash**

### Crash Score Benchmark

This is a dynamic group, as opposed to the defective static peer groups of CSA. Bluewire's proprietary Al scores every industry DOT# based on size, new entrant status, de-authorizations, and data sufficiency. Within each size group, scores are computed based on the count, recency, severity, citations, and hazmat release, then weighted to focus on similar-sized carriers.



SEVERE RISK  $\leftarrow$  MEDIUM RISK  $\leftarrow$  VULNERABLE  $\rightarrow$  LESS PROTECTED  $\rightarrow$  PROTECTED



## **Systemic Failures- Violations**

### Violation Score Benchmark

Hundreds of claims and cases have been studied to correlate violations to outcomes adverse to the motor carrier. Research shows that violations in the categories of S