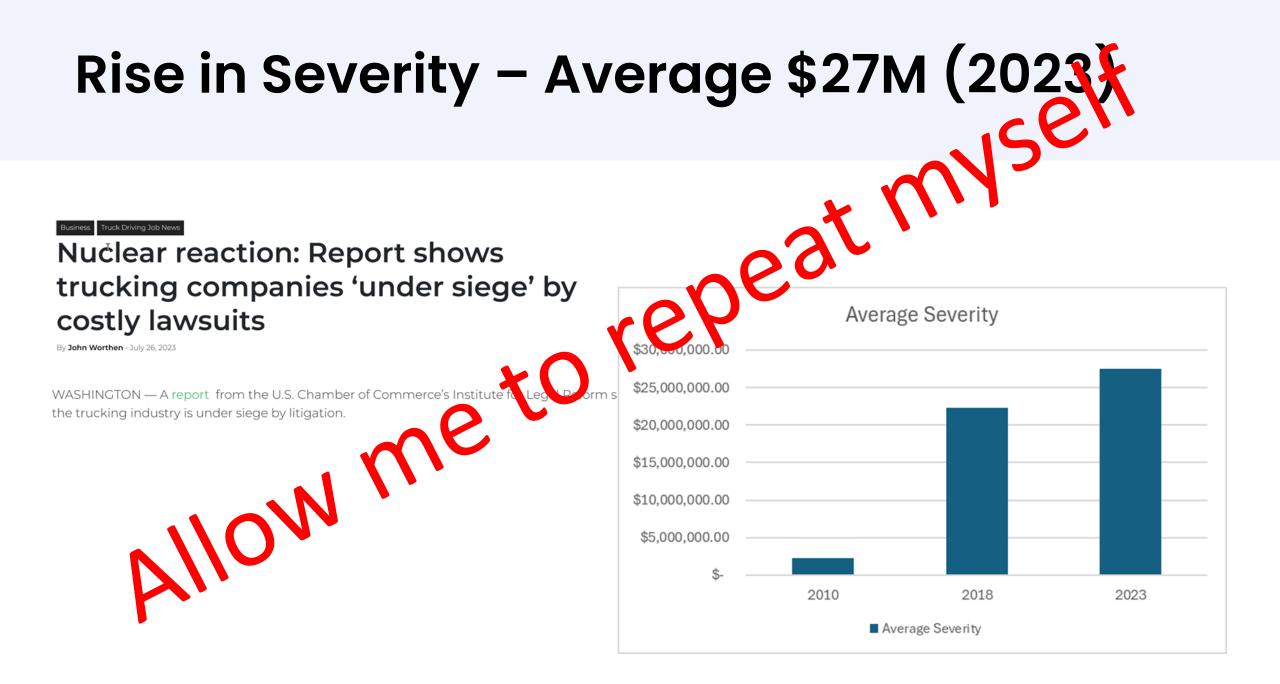

# Rise in Severity – Average \$27M (2023)

Business Truck Driving Job News

### Nuclear reaction: Report shows trucking companies 'under siege' by costly lawsuits

By John Worthen - July 26, 2023

WASHINGTON — A report from the U.S. Chamber of Commerce's Institute for Legal Reform s the trucking industry is under siege by litigation.