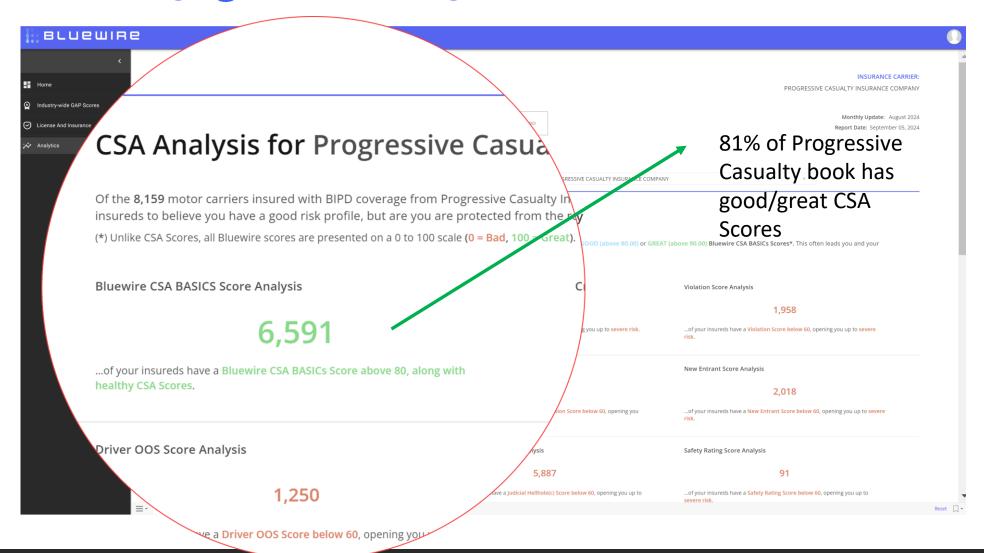

# Systemic Failures result in AVERAGE Verdict of \$27M

| BLUEWIRE                                       | 2                                    |                                                                                                       |                                         |                |                 |                       |                     |                          |                                                                                                                                                                                                                                                                                                                                                                                                                                                                                                                                                                                                                                                                                                                                                                                                                                                                                                                                                                                                                                                                                                                                                                                     |
|------------------------------------------------|--------------------------------------|-------------------------------------------------------------------------------------------------------|-----------------------------------------|----------------|-----------------|-----------------------|---------------------|--------------------------|-------------------------------------------------------------------------------------------------------------------------------------------------------------------------------------------------------------------------------------------------------------------------------------------------------------------------------------------------------------------------------------------------------------------------------------------------------------------------------------------------------------------------------------------------------------------------------------------------------------------------------------------------------------------------------------------------------------------------------------------------------------------------------------------------------------------------------------------------------------------------------------------------------------------------------------------------------------------------------------------------------------------------------------------------------------------------------------------------------------------------------------------------------------------------------------|
| <                                              | ł                                    | BLU                                                                                                   | е ш і                                   | Re             |                 |                       |                     |                          | INSURANCE CARRIER:<br>PROGRESSIVE CASUALTY INSURANCE COMPANY                                                                                                                                                                                                                                                                                                                                                                                                                                                                                                                                                                                                                                                                                                                                                                                                                                                                                                                                                                                                                                                                                                                        |
| Industry-wide GAP Scores License And Insurance | Of the 6,5<br>risk in one            | CSA Abuse I<br>91 motor carriers insured v<br>e or more of eight critical vu                          | ith BIPD coverage<br>Inerability catego | from Progr     | ressi           | THE OF                |                     | GREAT (above 90.00) Blue | wire CSA BASICs Scores, 3,070 (or 47%) are currently harboring medium or severe to manage severity risk, you're looking in the wrong place.                                                                                                                                                                                                                                                                                                                                                                                                                                                                                                                                                                                                                                                                                                                                                                                                                                                                                                                                                                                                                                         |
| Xnalytics                                      | 71% of P                             | rogress                                                                                               | ive 🦯                                   | GAP 👻          | Crash 👻         | Violation $\bullet$   | Driver OOS 👻        | Critical                 | Customia Failuna                                                                                                                                                                                                                                                                                                                                                                                                                                                                                                                                                                                                                                                                                                                                                                                                                                                                                                                                                                                                                                                                                                                                                                    |
|                                                | Casualty                             | book h                                                                                                | as                                      | 76.90<br>90.32 | 58.89<br>100.00 | 33.49<br>100.00       | 100.00<br>100.00    | 100.00                   | Systemic Failures                                                                                                                                                                                                                                                                                                                                                                                                                                                                                                                                                                                                                                                                                                                                                                                                                                                                                                                                                                                                                                                                                                                                                                   |
|                                                | identifia                            | ble Syst                                                                                              | emic                                    | 84.67<br>84.62 | 100.00          | 25.51<br>93.96        | 100.00<br>0.10      | 100.00                   | •                                                                                                                                                                                                                                                                                                                                                                                                                                                                                                                                                                                                                                                                                                                                                                                                                                                                                                                                                                                                                                                                                                                                                                                   |
|                                                | Failures                             | Legal Name ↓<br>FIELD VIEW TRANSPORTATIO<br>FILKINS TRANSPORT FION                                    | 89.61                                   | 84.14          | 100.00          | 18.09                 | 100.00              | 100.00                   | les     Safety Rating     Company Rep 1     Company Rep 2     Telephone     Email Address       100.00     WALTER S. HINE     mull     (203) 795-0571     mull       50000     ANN COOPER     mull     (413) 657-8554     FLKINSTRAL                                                                                                                                                                                                                                                                                                                                                                                                                                                                                                                                                                                                                                                                                                                                                                                                                                                                                                                                                |
|                                                | 56003<br>63980<br>81743<br>81974     | WHITE EAGLE TRANSPORT<br>K E KRINER TRUCKING INC<br>BOTKINS TRUCKING LLC<br>HOMER L HARVEY            | 80.63<br>100.00                         | 81.63<br>89.73 | 72.60<br>100.00 | 48.12<br>100.00       | 100.00              | 100.00<br>100.00         | 100.00     CARDL STARVISH     JAMES STARVISH     (B60) 623-0150     CARDL-STAF       100.00     BUTT VKINER     LODI KRINER     (D01) 988-357     KRINERETT       100.00     COURTNEY BURRUS     STEVE BOTKINS     (B60) 263-1078     DTINNSTR       100.00     HOMER L HARPEY IR     mill     (E60) 263-1078     DTINNSTR                                                                                                                                                                                                                                                                                                                                                                                                                                                                                                                                                                                                                                                                                                                                                                                                                                                          |
|                                                | 87276<br>89306<br>101997             | GRIFFITHS TRUCKING LL<br>HAWK TRUCK LEASING L<br>CHALLENGER FREIGHTW                                  | 88.08<br>90.43                          | 77.24<br>85.22 | 100.00          | <b>18.86</b><br>82.71 | 100.00              | 100.00                   | 5000     ROBERT GRIFFITHS     mult     (400)468-2532     mult       5000     IAMES HAWK     PENNY HAWK     (610)232-9160     HAWKTRUC       5000     THEODORE REVISH     mult     (203)537-1880     TREVENSING                                                                                                                                                                                                                                                                                                                                                                                                                                                                                                                                                                                                                                                                                                                                                                                                                                                                                                                                                                      |
|                                                | 107080<br>209436<br>213600<br>217634 | J R CHRISTONI INC<br>S L RHOTON INC<br>HUDSON RIVER BULK INC<br>INCE MOTOR FREIGHT INC                | 93.75                                   | 89.82          | 100.00          | 57.43                 | 100.00              | 100.00                   | 100.00     JOSEPH CHRISTONI     STEVE GALE     (203) 265-0921     TRUCKSIGAT       100.00     STEVEN BHOTON     DAME RHOTON     (201) 223-2539     null       100.00     JOHN DESCHARRE     null     (518) 828-9360     ADSCHARR       90.00     BONALD PLINCE     RONALD PLINCE     (131) 432-536     PDISCHARR                                                                                                                                                                                                                                                                                                                                                                                                                                                                                                                                                                                                                                                                                                                                                                                                                                                                    |
|                                                | 217634<br>241036<br>271386<br>278953 | NATIONAL HORSE TRANSP<br>SCHATZ TRANSPORT INC<br>HAROLD E GRAVES                                      | 94.14<br>82.08                          | 94.84<br>83.51 | 100.00<br>84.63 | 67.77<br>43.20        | 100.00<br>100.00    | 100.00<br>100.00         | S0.00     RONALD W INCE     RONALD H INCE     (31) 452-5546     FOLK2220/<br>POLK220/<br>D INF020ANAI       S0.00     WILLMAN A INCHOLS     mull     (31) 673-5546     TOLK220/<br>D INF020ANAI       100.00     MLRED F SCHATZ III     DIANE LSCHATZ     (86) 228-1438     SCHATZTRA       100.00     HARDLD E GRAVES     mull     (814) 645-836     mull                                                                                                                                                                                                                                                                                                                                                                                                                                                                                                                                                                                                                                                                                                                                                                                                                          |
|                                                | 292551<br>298834<br>301567           | HMB ART TRANSFER<br>M M & R TRANSPORTATION IN<br>DAVID G LAPELL                                       | 98.95<br>97.95                          | 86.63<br>86.60 | 87.67<br>100.00 | 98.39<br>81.38        | 100.00              | 100.00<br>100.00         | 100.00     WILLMA HILL     null     (202) 439-8172     HMBARTR7       100.00     RANDY DUKES     null     (573) 545-441     THEDUKES-       5000     DAVID G LAPELL     null     (518) 654-8679     GLOETRAL                                                                                                                                                                                                                                                                                                                                                                                                                                                                                                                                                                                                                                                                                                                                                                                                                                                                                                                                                                        |
|                                                | 316447<br>331017<br>331048<br>331207 | MACYS LIGHT DELIVERY INC<br>G N S TRUCKING LLC<br>R & R FREIGHT SERVICES LLC<br>BRYAN W BENDER        | 90.12<br>22                             | 87.68<br>85.65 | 100.00          | 44.95<br>25.48        | 100.00              | 100.00                   | 5000     58000     RAYMOND MACY     JAMES MACY     (51) 588-0613     MLDTMUCK       303     100.00     SHARDN SPRUECKCK     mull     (41) 563-5711     FRANKSHAF       000     100.00     RUSSELL DAGOSTINO     TIMOTHY GREINE     (20) 208-7537     OPERATION       00.00     100.00     REVAN WARD BENDER     mull     (20) 12.68-5580     BRYANGENE                                                                                                                                                                                                                                                                                                                                                                                                                                                                                                                                                                                                                                                                                                                                                                                                                              |
|                                                | 331539<br>332706<br>337221           | SIROB IMPORTS INC<br>ROBERT E BURCHELL INC<br>VAN GO EXPRESS LLC                                      |                                         | 87.93          | 100.00          | 20.19                 | 100.00              | 100.0<br>32<br>54        | 50.00     50.00     NINCLACS BOBORIS     HOPE LOWINE     (631) 957.9888     HOPEIOWIN       2276     100.00     ROSERT BURCHELL     MICHAEL BURCHELL     (417) 664-5875     RBURCHELL       415     5000     OCHALD MARCHETTO     null     (214) 503-5600     VANGOSTLé                                                                                                                                                                                                                                                                                                                                                                                                                                                                                                                                                                                                                                                                                                                                                                                                                                                                                                             |
|                                                | 347439<br>348135<br>357366<br>371124 | K & S IRRIGATION INC<br>JEFFREY PAUL RIVARD<br>SCHULTZ & SONS SALVAGE INC<br>DAVID D AND DONNA M MANN |                                         | 77.07          | 34.56<br>29.76  | 65.36<br>94.63        | 100.00              | 100.00 25<br>100.00 100  | I30     0.00     ROBERT W KIETZMAN     (HOLT TANAN     (HOLT TANAN)     (HOLT TANAN     (HOLT TANAN     (HOLT TANAN)     (HOLT TANAN     (HOLT TANAN)     (HOLT TANAN     (HOLT TANAN)     (HOLT TANANAN)     (HOLT TANAN) <t< th=""></t<> |
|                                                | 374130                               | K & T BOWMAN TRUCKING INC                                                                             |                                         | 1              | 100.00          | 100.00<br>86.30       | 100.00              |                          | Case     Totolog     David MANY     David M MANY     D31 393-3375     DMANKUD       Sol     Totolog     KEVIN 65 00MAN     mill     (200 845)     SSE                                                                                                                                                                                                                                                                                                                                                       |
|                                                |                                      |                                                                                                       |                                         |                | KEY: Be         | low 59.99 60.00 -     | 69.99 70.00 - 79.99 | 80.00 - 89.99 90.00      | 0 - 100                                                                                                                                                                                                                                                                                                                                                                                                                                                                                                                                                                                                                                                                                                                                                                                                                                                                                                                                                                                                                                                                                                                                                                             |
|                                                | CSA Abuse Report                     |                                                                                                       |                                         |                | _               |                       |                     |                          | Reset                                                                                                                                                                                                                                                                                                                                                                                                                                                                                                                                                                                                                                                                                                                                                                                                                                                                                                                                                                                                                                                                                                                                                                               |

### **Progressive Casualty Insurance – Book of Business**