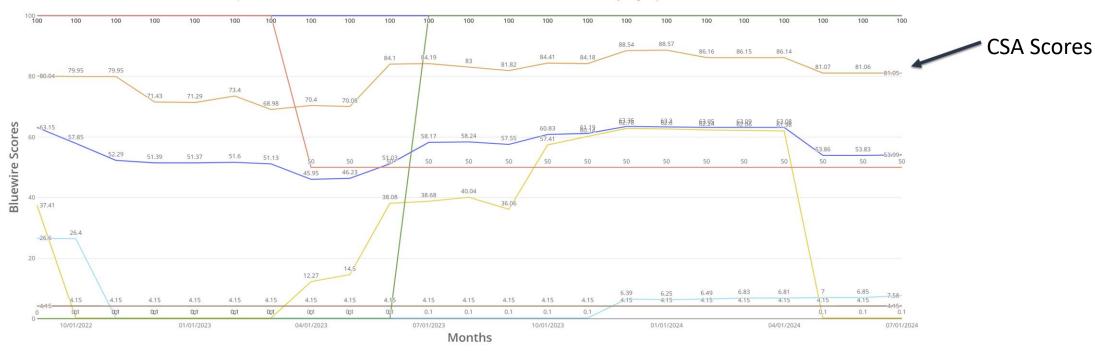

**An Angel** Select a DOT#: × \* Select a Date Range: 🛛 🗐 Select date range Crash and Violation Detail Report for

of AK

Bluewire GAP Scores and Severity Scores by Month

### Bluewire GAP Scores and Severity Scores by Month

- Gap - Crash - Violation - Csa BASICs - Driver OOS - Critical Acute Violations - New Entrant - Mcs 150 - Safety Rating - Judicial Hellholes

Page 1 of 5