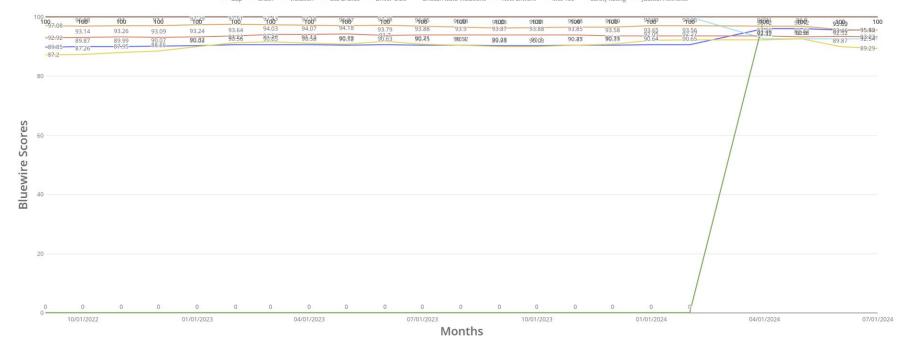

**An Angel** Select a DOT#: × \* Select a Date Range: 🛛 🗐 Select date range Crash and Violation Detail Report for

of AK

Bluewire GAP Scores and Severity Scores by Month

### Bluewire GAP Scores and Severity Scores by Month

- Gap - Crash - Violation - Csa BASICs - Driver OOS - Critical Acute Violations - New Entrant - Mcs 150 - Safety Rating - Judicial Hellholes

Page 1 of 5