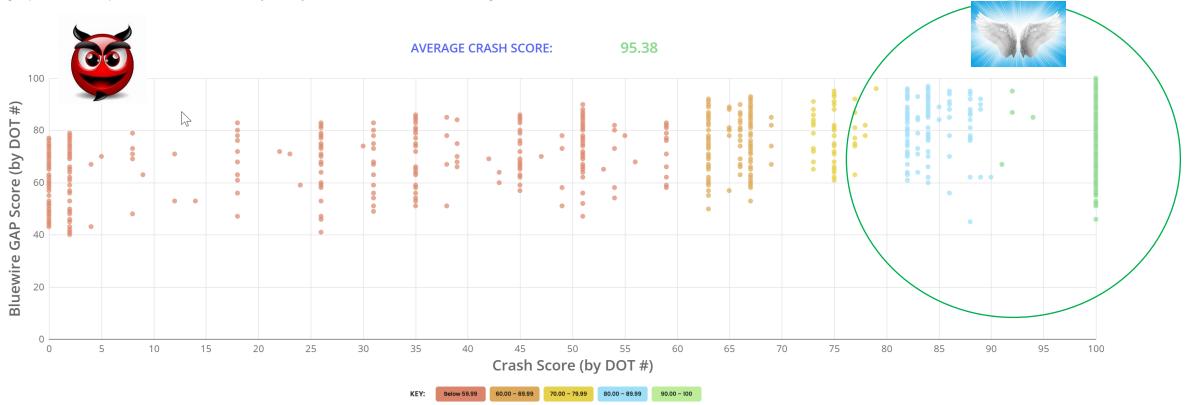

## **Systemic Failures- Crash**

### Crash Score Benchmark

This is a dynamic group, as opposed to the defective static peer groups of CSA. Bluewire's proprietary Al scores every industry DOT# based on size, new entrant status, de-authorizations, and data sufficiency. Within each size group, scores are computed based on the count, recency, severity, citations, and hazmat release, then weighted to focus on similar-sized carriers.