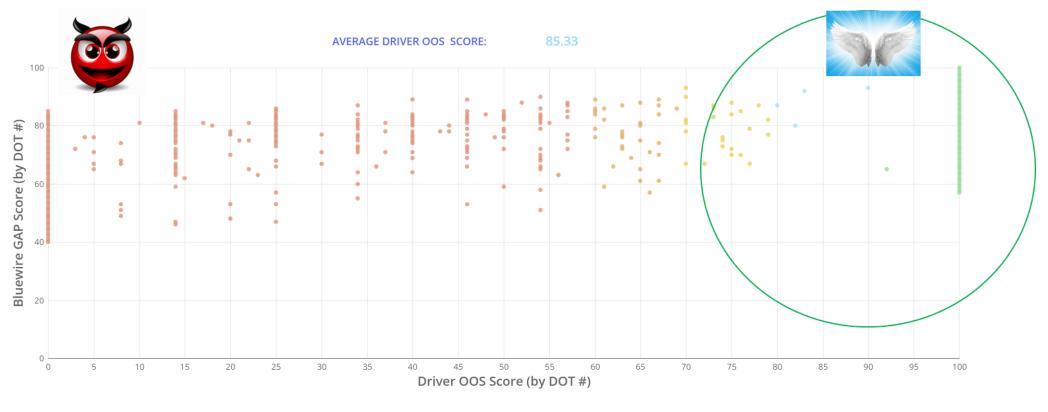

### **Systemic Failures- Driver OOS**

### **Driver OOS Score Benchmark**

Many insurance carriers focus on Driver Out of Service rates as a key indicator of poor safety culture at a motor carrier. The narrative of a driver who is prohibited from operating due to HOS, Driver Credentials, or Substance abuse are triggers for the reptile. Driver OOS violations can be found across multiple CSA BASIC's. A few OOS violations can be masked by CSA, Bluewire exposes them.