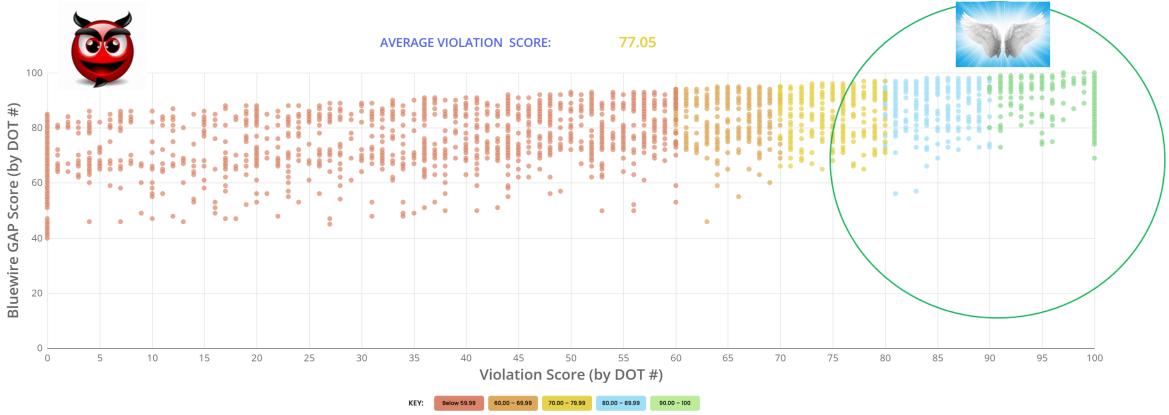

## **Systemic Failures- Violations**

### Violation Score Benchmark

Hundreds of claims and cases have been studied to correlate violations to outcomes adverse to the motor carrier. Research shows that violations in the categories of Speeding, HOS, Driver Fitness and Drug & Alcohol inflame the reptile and lead to extraordinary financial punishment. Bluewire weights and scores looking for these inflammatory exposure points.