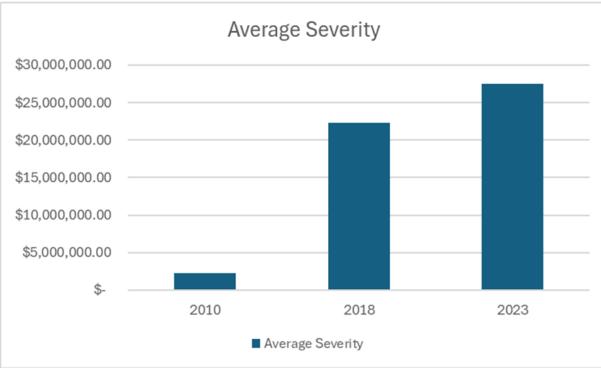

# Rise in Severity – Average \$27M (2023)

Business Truck Driving Job News

# CSA identifies a \$26.9M problem

# Systemic Failures result in AVERAGE Verdict of \$27M

| BLUEWIRE                                       | 2                                    |                                                                                                       |                                         |                |                 |                       |                     |                          |                                                                                                                                                                                                                                                                                                                                                                                                                                                                                                                                                                                                                                                                                                                                                                                                                                                                                                                                                                                                                                                                                                                                                                                     |
|------------------------------------------------|--------------------------------------|-------------------------------------------------------------------------------------------------------|-----------------------------------------|----------------|-----------------|-----------------------|---------------------|--------------------------|-------------------------------------------------------------------------------------------------------------------------------------------------------------------------------------------------------------------------------------------------------------------------------------------------------------------------------------------------------------------------------------------------------------------------------------------------------------------------------------------------------------------------------------------------------------------------------------------------------------------------------------------------------------------------------------------------------------------------------------------------------------------------------------------------------------------------------------------------------------------------------------------------------------------------------------------------------------------------------------------------------------------------------------------------------------------------------------------------------------------------------------------------------------------------------------|
| <                                              | ł                                    | BLU                                                                                                   | е ш і                                   | Re             |                 |                       |                     |                          | INSURANCE CARRIER:<br>PROGRESSIVE CASUALTY INSURANCE COMPANY                                                                                                                                                                                                                                                                                                                                                                                                                                                                                                                                                                                                                                                                                                                                                                                                                                                                                                                                                                                                                                                                                                                        |
| Industry-wide GAP Scores License And Insurance | Of the 6,5<br>risk in one            | CSA Abuse I<br>91 motor carriers insured v<br>e or more of eight critical vu                          | ith BIPD coverage<br>Inerability catego | from Progr     | ressi           | THE OF                |                     | GREAT (above 90.00) Blue | wire CSA BASICs Scores, 3,070 (or 47%) are currently harboring medium or severe to manage severity risk, you're looking in the wrong place.                                                                                                                                                                                                                                                                                                                                                                                                                                                                                                                                                                                                                                                                                                                                                                                                                                                                                                                                                                                                                                         |
| Xnalytics                                      | 71% of P                             | rogress                                                                                               | ive 🦯                                   | GAP 👻          | Crash 👻         | Violation $\bullet$   | Driver OOS 👻        | Critical                 | Customia Failuna                                                                                                                                                                                                                                                                                                                                                                                                                                                                                                                                                                                                                                                                                                                                                                                                                                                                                                                                                                                                                                                                                                                                                                    |
|                                                | Casualty                             | book h                                                                                                | as                                      | 76.90<br>90.32 | 58.89<br>100.00 | 33.49<br>100.00       | 100.00<br>100.00    | 100.00                   | Systemic Failures                                                                                                                                                                                                                                                                                                                                                                                                                                                                                                                                                                                                                                                                                                                                                                                                                                                                                                                                                                                                                                                                                                                                                                   |
|                                                | identifia                            | ble Syst                                                                                              | emic                                    | 84.67<br>84.62 | 100.00          | 25.51<br>93.96        | 100.00<br>0.10      | 100.00                   | •                                                                                                                                                                                                                                                                                                                                                                                                                                                                                                                                                                                                                                                                                                                                                                                                                                                                                                                                                                                                                                                                                                                                                                                   |
|                                                | Failures                             | Legal Name ↓<br>FIELD VIEW TRANSPORTATIO<br>FILKINS TRANSPORT FION                                    | 89.61                                   | 84.14          | 100.00          | 18.09                 | 100.00              | 100.00                   | les     Safety Rating     Company Rep 1     Company Rep 2     Telephone     Email Address       100.00     WALTER S. HINE     mull     (203) 795-0571     mull       50000     ANN COOPER     mull     (413) 657-8554     FLKINSTRAL                                                                                                                                                                                                                                                                                                                                                                                                                                                                                                                                                                                                                                                                                                                                                                                                                                                                                                                                                |
|                                                | 56003<br>63980<br>81743<br>81974     | WHITE EAGLE TRANSPORT<br>K E KRINER TRUCKING INC<br>BOTKINS TRUCKING LLC<br>HOMER L HARVEY            | 80.63<br>100.00                         | 81.63<br>89.73 | 72.60<br>100.00 | 48.12<br>100.00       | 100.00              | 100.00<br>100.00         | 100.00     CARDL STARVISH     JAMES STARVISH     (B60) 623-0150     CARDL-STAF       100.00     BUTT VKINER     LODI KRINER     (D01) 988-357     KRINERETT       100.00     COURTNEY BURRUS     STEVE BOTKINS     (B60) 263-1078     DTINNSTR       100.00     HOMER L HARPEY IR     mill     (E60) 263-1078     DTINNSTR                                                                                                                                                                                                                                                                                                                                                                                                                                                                                                                                                                                                                                                                                                                                                                                                                                                          |
|                                                | 87276<br>89306<br>101997             | GRIFFITHS TRUCKING LL<br>HAWK TRUCK LEASING L<br>CHALLENGER FREIGHTW                                  | 88.08<br>90.43                          | 77.24<br>85.22 | 100.00          | <b>18.86</b><br>82.71 | 100.00              | 100.00                   | 5000     ROBERT GRIFFITHS     mult     (400)468-2532     mult       5000     IAMES HAWK     PENNY HAWK     (610)232-9160     HAWKTRUC       5000     THEODORE REVISH     mult     (203)537-1880     TREVENSING                                                                                                                                                                                                                                                                                                                                                                                                                                                                                                                                                                                                                                                                                                                                                                                                                                                                                                                                                                      |
|                                                | 107080<br>209436<br>213600<br>217634 | J R CHRISTONI INC<br>S L RHOTON INC<br>HUDSON RIVER BULK INC<br>INCE MOTOR FREIGHT INC                | 93.75                                   | 89.82          | 100.00          | 57.43                 | 100.00              | 100.00                   | 100.00     JOSEPH CHRISTONI     STEVE GALE     (203) 265-0921     TRUCKSIGAT       100.00     STEVEN BHOTON     DAME RHOTON     (201) 223-2539     null       100.00     JOHN DESCHARRE     null     (518) 828-9360     ADSCHARR       90.00     BONALD PLINCE     RONALD PLINCE     (131) 432-536     PDISCHARR                                                                                                                                                                                                                                                                                                                                                                                                                                                                                                                                                                                                                                                                                                                                                                                                                                                                    |
|                                                | 217634<br>241036<br>271386<br>278953 | NATIONAL HORSE TRANSP<br>SCHATZ TRANSPORT INC<br>HAROLD E GRAVES                                      | 94.14<br>82.08                          | 94.84<br>83.51 | 100.00<br>84.63 | 67.77<br>43.20        | 100.00<br>100.00    | 100.00<br>100.00         | S0.00     RONALD W INCE     RONALD H INCE     (31) 452-5546     FOLK2220/<br>POLK220/<br>D INF020ANAI       S0.00     WILLMAN A INCHOLS     mull     (31) 673-5546     TOLK220/<br>D INF020ANAI       100.00     MLRED F SCHATZ III     DIANE LSCHATZ     (86) 228-1438     SCHATZTRA       100.00     HARDLD E GRAVES     mull     (814) 645-836     mull                                                                                                                                                                                                                                                                                                                                                                                                                                                                                                                                                                                                                                                                                                                                                                                                                          |
|                                                | 292551<br>298834<br>301567           | HMB ART TRANSFER<br>M M & R TRANSPORTATION IN<br>DAVID G LAPELL                                       | 98.95<br>97.95                          | 86.63<br>86.60 | 87.67<br>100.00 | 98.39<br>81.38        | 100.00              | 100.00<br>100.00         | 100.00     WILLMA HILL     null     (202) 439-8172     HMBARTR7       100.00     RANDY DUKES     null     (573) 545-441     THEDUKES-       5000     DAVID G LAPELL     null     (518) 654-8679     GLOETRAL                                                                                                                                                                                                                                                                                                                                                                                                                                                                                                                                                                                                                                                                                                                                                                                                                                                                                                                                                                        |
|                                                | 316447<br>331017<br>331048<br>331207 | MACYS LIGHT DELIVERY INC<br>G N S TRUCKING LLC<br>R & R FREIGHT SERVICES LLC<br>BRYAN W BENDER        | 90.12<br>22                             | 87.68<br>85.65 | 100.00          | 44.95<br>25.48        | 100.00              | 100.00                   | 5000     58000     RAYMOND MACY     JAMES MACY     (51) 588-0613     MLDTMUCK       303     100.00     SHARDN SPRUECKCK     mull     (41) 563-5711     FRANKSHAF       000     100.00     RUSSELL DAGOSTINO     TIMOTHY GREINE     (20) 208-7537     OPERATION       00.00     100.00     REVAN WARD BENDER     mull     (20) 12.68-5580     BRYANGENE                                                                                                                                                                                                                                                                                                                                                                                                                                                                                                                                                                                                                                                                                                                                                                                                                              |
|                                                | 331539<br>332706<br>337221           | SIROB IMPORTS INC<br>ROBERT E BURCHELL INC<br>VAN GO EXPRESS LLC                                      |                                         | 87.93          | 100.00          | 20.19                 | 100.00              | 100.0<br>32<br>54        | 50.00     50.00     NINCLACS BOBORIS     HOPE LOWINE     (631) 957.9888     HOPEIOWIN       2276     100.00     ROSERT BURCHELL     MICHAEL BURCHELL     (417) 664-5875     RBURCHELL       415     5000     OCHALD MARCHETTO     null     (214) 503-5600     VANGOSTLé                                                                                                                                                                                                                                                                                                                                                                                                                                                                                                                                                                                                                                                                                                                                                                                                                                                                                                             |
|                                                | 347439<br>348135<br>357366<br>371124 | K & S IRRIGATION INC<br>JEFFREY PAUL RIVARD<br>SCHULTZ & SONS SALVAGE INC<br>DAVID D AND DONNA M MANN |                                         | 77.07          | 34.56<br>29.76  | 65.36<br>94.63        | 100.00              | 100.00 25<br>100.00 100  | I30     0.00     ROBERT W KIETZMAN     (HOLT TANAN     (HOLT TANAN)     (HOLT TANAN     (HOLT TANAN     (HOLT TANAN)     (HOLT TANAN     (HOLT TANAN)     (HOLT TANAN     (HOLT TANAN)     (HOLT TANANAN)     (HOLT TANAN) <t< th=""></t<> |
|                                                | 374130                               | K & T BOWMAN TRUCKING INC                                                                             |                                         | 1              | 100.00          | 100.00<br>86.30       | 100.00              |                          | Case     Totolog     David MANY     David M MANY     D31 393-3375     DMANKUD       Sol     Totolog     KEVIN 65 00MAN     mill     (200 845)     SSE                                                                                                                                                                                                                                                                                                                                                       |
|                                                |                                      |                                                                                                       |                                         |                | KEY: Be         | low 59.99 60.00 -     | 69.99 70.00 - 79.99 | 80.00 - 89.99 90.00      | 0 - 100                                                                                                                                                                                                                                                                                                                                                                                                                                                                                                                                                                                                                                                                                                                                                                                                                                                                                                                                                                                                                                                                                                                                                                             |
|                                                | CSA Abuse Report                     |                                                                                                       |                                         |                | _               |                       |                     |                          | Reset                                                                                                                                                                                                                                                                                                                                                                                                                                                                                                                                                                                                                                                                                                                                                                                                                                                                                                                                                                                                                                                                                                                                                                               |