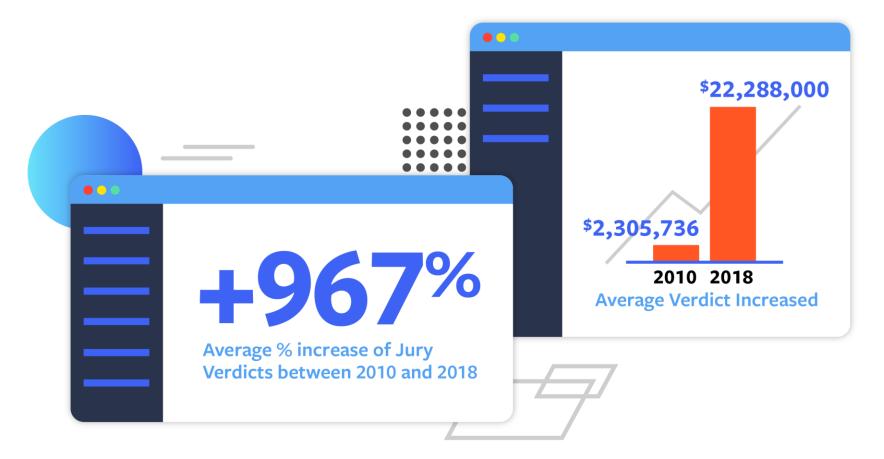

### **An Exponential Rise in Nuclear Verdicts**

2020 Study by ATRI Understanding Nuclear Verdicts

**KEY:** Systemic Failures

2020 Study by ATRI Understanding Nuclear Verdicts